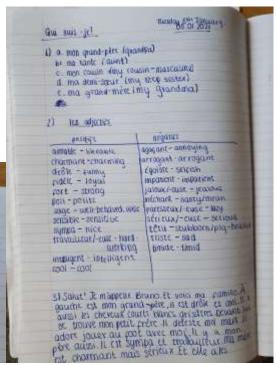

#### Negative

Bavard

Agacant

Mechant Impatient

Impoli

Arrogant

Tetu

#### Positive

Bavard

Content Charmant

Intelligent

Marrant Fort

Independent

French:

Je m'appelle Charlie 📵 Je suis bavard! Apparemment Je suis Tres intelligent. Je suis Tres content et Patient Parfois Je suis amusant

#### English

My Name Is Charlie. I am Chatty! Apparently I am very intelligent. I am Very Happy and Patient Sometimes I am funny