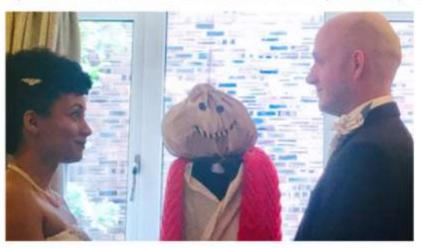

### **Daisy Evans**

Couple have their DIY wedding in a Manchester flat.

In late May 2020 couple to be Beth Davies and Pete Duncan said their vows in their DIY Church. After Pete and Beth found out there wedding wouldn't be in a traditional setting due to the pandemic they took matters into their own hands making there Manchester flat into a church fit with a scarecrow vicar. They

had hoped to have 175 guests, but this unique experience has left them guestless. Even though this different experience was weird the couple have stated "Having our own private wedding at home still felt like a big occasion." The couple then made their way to a park where they threw some confetti and enjoyed some food. They said instead of having a cake they used a chicken pie and cut it just like a cake. This couple have shown that in one of the loneliest times anyone can come together.