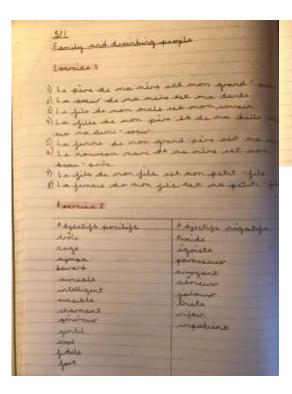

# Excellent French work by Isabelle Edwards and Charlie Crutchley in Year 9

- 1. La tapte (aunt)
- 2. La cousin/la cousine (Cousin)
- 3. Mon demi -soeur (My step sister)
- 4. Ma grand-mere? (grandmother)
- Mon oncle (uncle)
   Mon petit-fils (grandson)