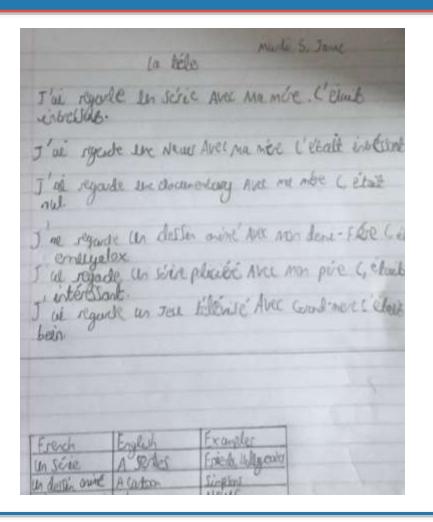

### Marvellous Year 11 French Work from Maisie Langdell

- 1 Moi, j'adore aller à l'étranger et voyager le monde. D'habituale je vais en vacances avec mon meuleure copure en Espagne C'est toujours vraiment amusant.
- 2 Je pense que voyager en bateau est facile et confortable mais je déteste voyager en l'avion parte que l'aéroport est animé et bruyant.
- 3 l'année dernière j'ai visité l'Autriche et c'était froid. Il y avait beaucoup de choses à faire mais maineureusement c'était assez cher.
- 4 L'année prochaine, pendant en été j'espere auer au auemagne avec ma mêre. Nous ailons regarder les monuments et rester dans un grand hôtel. Ce sera super!