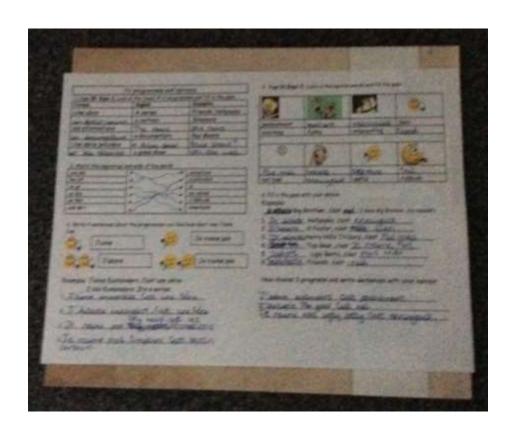

# Excellent French work by Isabelle Edwards and Charlie Crutchley in Year 9

- 1. La tapte (aunt)
- 2. La cousin/la cousine (Cousin)
- 3. Mon demi -soeur (My step sister)
- 4. Ma grand-mere? (grandmother)
- Mon oncle (uncle)
   Mon petit-fils (grandson)