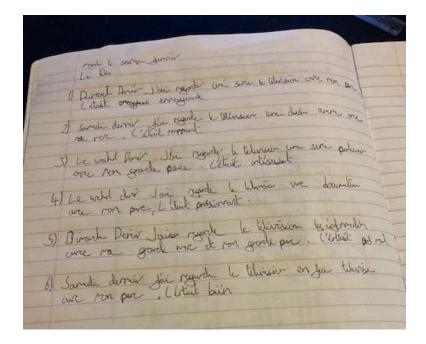

## Excellent French work by Lucy Davis and Summer Goodwin in Year 9

Salut! To mappelle Bound at min ma faville
A genera il y a mongrand pire. Il
porte dia sitemente, me et il a les chimene
conta. A men, il y a mongratit grine Mon
petit grine set aports et compa Son la
prote, il y a mon pire et il alle genera
protection at amunit. An esotte, il y a
ma petit son es fill a les general
Aussi, el y a ma mine et alle set present
et trule Emploment, il y a ma grand
min Elle a someble et hamond.

cheveux bruns courts et un beau sourire. Elle s'occupe de ma petite socur est agosant mais je l'aime. A droite est ma grand mère, eu fait des biscuts incogables. Elle est regarde des films aure me Elle est sage, aimable et sympal