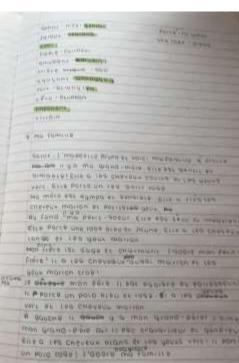

### Marvellous Year 11 French Work from Maisie Langdell

- 1 Moi, j'adore aller à l'étranger et voyager le monde. D'habituale je vais en vacances avec mon meuleure copure en Espagne C'est toujours vraiment amusant.
- 2 Je pense que voyager en bateau est facile et confortable mais je déteste voyager en l'avion parte que l'aéroport est animé et bruyant.
- 3 l'année dernière j'ai visité l'Autriche et c'était froid. Il y avait beaucoup de choses à faire mais maineureusement c'était assez cher.
- 4 L'année prochaine, pendant en été j'espere auer au auemagne avec ma mêre. Nous ailons regarder les monuments et rester dans un grand hôtel. Ce sera super!