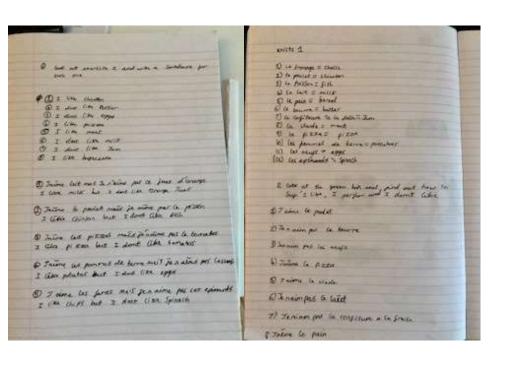

# Excellent French work by Isabelle Edwards and Charlie Crutchley in Year 9

- 1. La tapte (aunt)
- 2. La cousin/la cousine (Cousin)
- 3. Mon demi -soeur (My step sister)
- 4. Ma grand-mere? (grandmother)
- Mon oncle (uncle)
   Mon petit-fils (grandson)