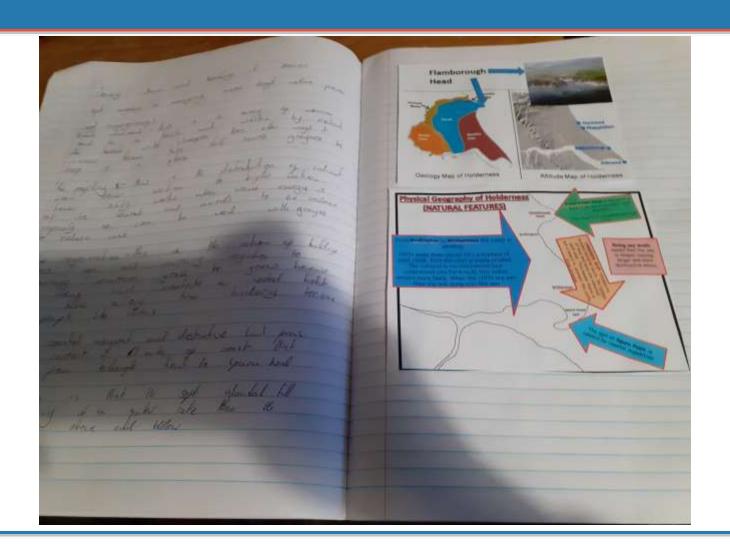

r faces countries. If the residue is extracted of jobs in 1900 theorem is decreased in the jobs of the faces countries or the prince of the production as there is not consistent in the jobs of the production. As there is not consistent in degree or consistent will page and the production as there is not consistent in degree or consistent will page and the page.

Surely. These platestations has alread consequences to recovered, but execut, 1 years it is executed placed to already even in the contribute, and even contribute placed from the contribute being cases while it makes the the contribute of the larger territory companies on every facilities of the placed to the place and the part executing and the contribute of the placed to t

### Brilliant Case Study of Holderness by Gareth Evans



## Super example of an 'Explain' answer by Phoebe Crabb in her RS work



### Positive news articles researched by the members of 8LR

S-year-old Izzy Fletcher was treated to a ballet performance by her doctors when she was undergoing leukaemia treatment. Both doctors dressed in colourful tutus while Izzy gave them instructions. Afterwards, the Royal Ballet tweeted saying 'get well soon' and 'we hope to see you dancing again soon'

Izzy has acute lymphoblastic leukaemia and began her treatment in 2017. Although she completed her treatment in 2019, Izzy relapsed in earlier 2020 and is undergoing further chemotherapy and treatment.

Her mother said 'she has been going through a really tough time lately and it was something the doctors had been considering but she has been so poorly that it