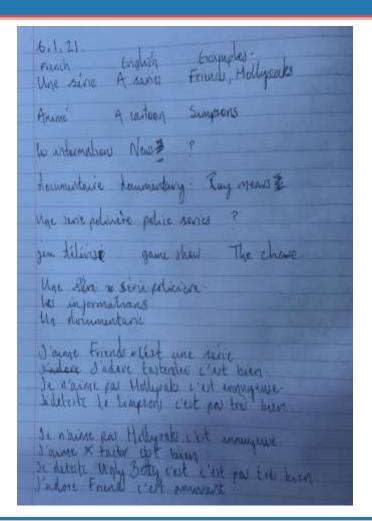

### Marvellous Year 11 French Work from Maisie Langdell

- 1 Moi, j'adore aller à l'étranger et voyager le monde. D'habituale je vais en vacances avec mon meuleure copure en Espagne C'est toujours vraiment amusant.
- 2 Je pense que voyager en bateau est facile et confortable mais je déteste voyager en l'avion parte que l'aéroport est animé et bruyant.
- 3 l'année dernière j'ai visité l'Autriche et c'était froid. Il y avait beaucoup de choses à faire mais maineureusement c'était assez cher.
- 4 L'année prochaine, pendant en été j'espere auer au auemagne avec ma mêre. Nous ailons regarder les monuments et rester dans un grand hôtel. Ce sera super!