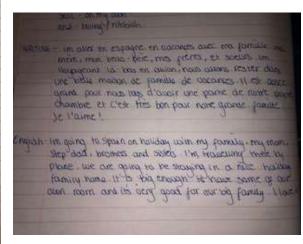

### Marvellous Year 11 French Work from Maisie Langdell

- 1 Moi, j'adore aller à l'étranger et voyager le monde. D'habituale je vais en vacances avec mon meuleure copure en Espagne C'est toujours vraiment amusant.
- 2 Je pense que voyager en bateau est facile et confortable mais je déteste voyager en l'avion parte que l'aéroport est animé et bruyant.
- 3 l'année dernière j'ai visité l'Autriche et c'était froid. Il y avait beaucoup de choses à faire mais maineureusement c'était assez cher.
- 4 L'année prochaine, pendant en été j'espere auer au auemagne avec ma mêre. Nous ailons regarder les monuments et rester dans un grand hôtel. Ce sera super!