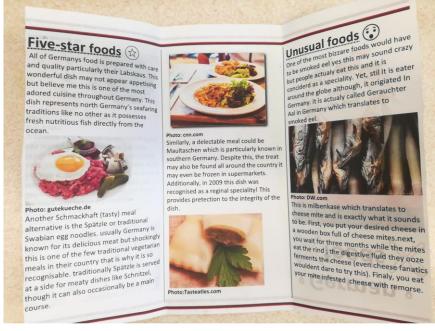

#### Food

There are lots of traditional cuisines in Germany, such as sauerkraut (raw, fermented cabbage) sauerbraten (roast beef stew) and spätzle (egg noodles). Sauerkraut is supposedly from Genghis Khan who brought it to Europe. Also, pretzels and beer are very popular. There are many markets in Germany, wherever you go so you won't get hungry whilst exploring this country. With over 1,500 types of sausages, you could be eating them for every meal. Berliners are donuts and are very popular in Germany. A Berliner is also a person from Berlin. JFK gave a speech in Berlin where he said those famous words. Although, he's not a jam doughnut.

# Faye Morgan

German Pretzel German Sausages. German Cabbage. Brezel Bratwurst Sauerkraut A pretzel (known as Bratwurst is a sousage Sauerkraut is finely Brezel in German, made from finely bridge cut row cabbage Sometimes also Breth minced park and beef that has been Or Breze) is a type and usually grilled fermented by various of baked food dough and severed with sweet lactic acid bacterio in Soft and hard German mustard and a It has a long varieties and savory flece of bread or hard shelf life and a or sweet flavours roll. There are 1500 distinctive sour flavo in a unique knot-different varieties of both of which result like shape, that over German Sausages. However from the lactic that the centuries there are three basic acid formed whe has made it's way types of soursages, the bacteria former tone into history books Kochwursk (was Cooked), ferment the Sugar and European culture brahwurst (raw). (scalded) in the cabbage , rohwurst (raw). How leaves.