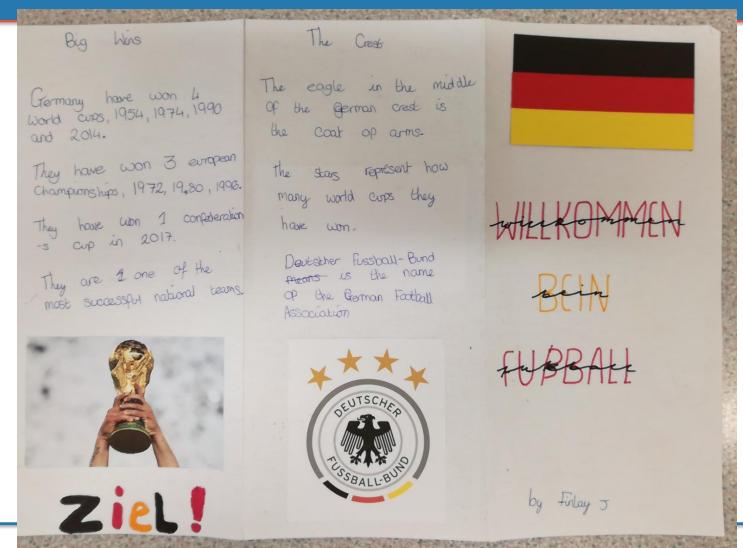

Sometimes also Breth minced park and beef that has been Or Breze) is a type and usually grilled fermented by various of baked food dough and severed with sweet lactic acid bacterio in Soft and hard German mustard and a It has a long varieties and savory flece of bread or hard shelf life and a or sweet flavours roll. There are 1500 distinctive sour flavo in a unique knot-different varieties of both of which result like shape, that over German Sausages. However from the lactic that the centuries there are three basic acid formed whe has made it's way types of soursages, the bacteria former tone into history books Kochwursk (was Cooked), ferment the Sugar and European culture brahwurst (raw). (scalded) in the cabbage , rohwurst (raw). How leaves.

rife. Enanging. Learning.

# Finlay Jackson



# **Finley Jones**





life. Changing. Learning.

# **Holly Dufty**



|                                                                                                                            |                                                                               | A CONTRACTOR OF THE PARTY OF TH |
|----------------------------------------------------------------------------------------------------------------------------|-------------------------------------------------------------------------------|---------------------------------------------------------------------------------------------------------------------------------------------------------------------------------------------------------------------------------------------------------------------------------------