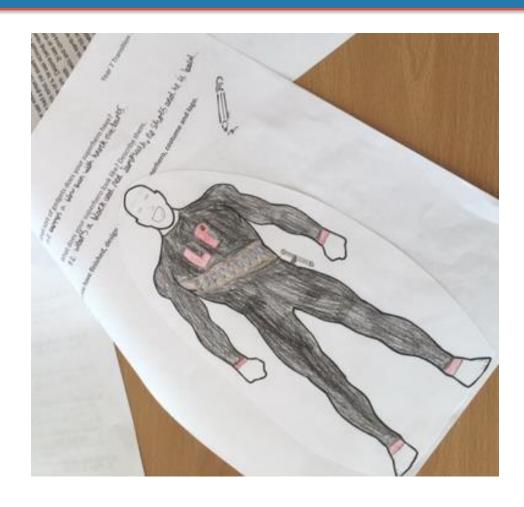

How did I make the outfit? I first began by gathering all the materials I would be using: white, stretchy fabric (an old shurt) · Stretchy grey strap thread + needle to sew togethe