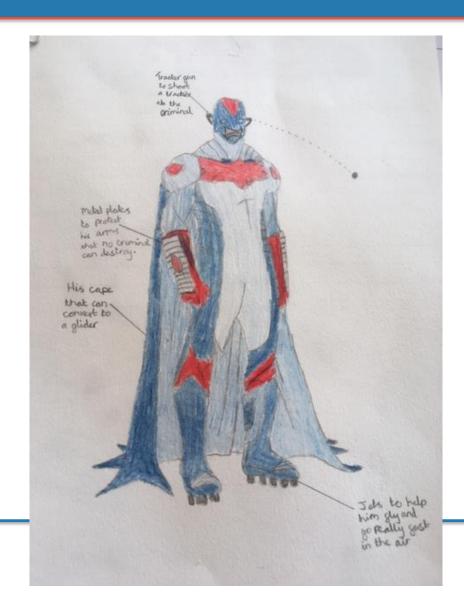

#### Rocket Fist

long periods of time

I made my superhero's costume look the way it does because I wanted it to look very colourful and bright to show that he is the hero and not the villain. Even though some heroes do have dark costumes (one example is batman), I think it gets the message across a little bit more. When I was designing him, I wanted to give him a logo because I believe every hero should have a logo. It looks like a lightning strike to represent his power. When I was making him, I thought about his personality and what he would be like and I decided he would be overly-nice to everyone who wasn't a criminal or a villain and that his trust would be really easy to gain. If one of the villains was going under cover he could gain the superhero's trust, so it would be harder for him to stop the villain because he saw him as a friend. He has three superpowers and those are: the power of flight, super strength and the ability to know exactly how to use a weapon once he picks it up. He also has a utility belt which is where he keeps: a silenced pistol, a flash bang and three throwing stars. As well as that on his back he has a sword that can light on fire at the press of a button. I have given him so many weapons to show his ability to use all different types of weapons.