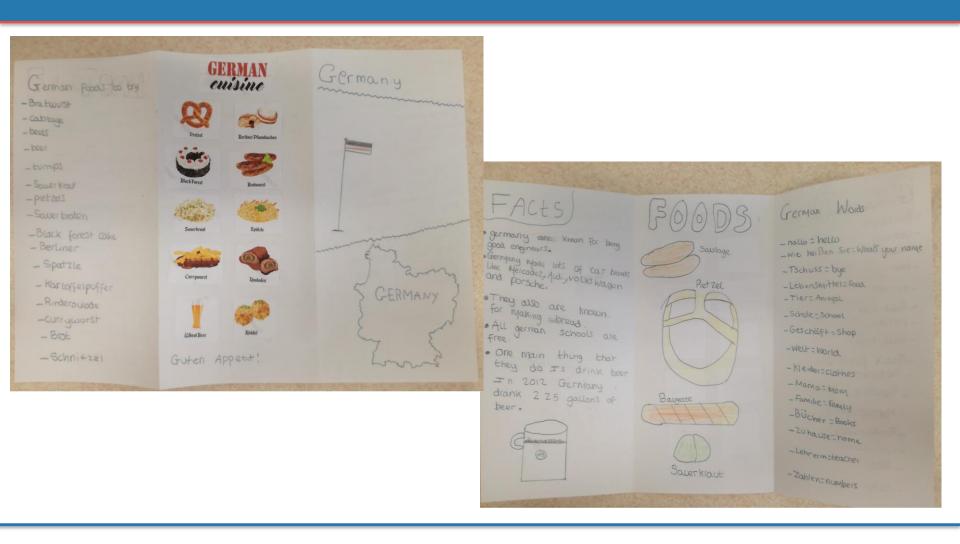

#### Food

There are lots of traditional cuisines in Germany, such as sauerkraut (raw, fermented cabbage) sauerbraten (roast beef stew) and spätzle (egg noodles). Sauerkraut is supposedly from Genghis Khan who brought it to Europe. Also, pretzels and beer are very popular. There are many markets in Germany, wherever you go so you won't get hungry whilst exploring this country. With over 1,500 types of sausages, you could be eating them for every meal. Berliners are donuts and are very popular in Germany. A Berliner is also a person from Berlin. JFK gave a speech in Berlin where he said those famous words. Although, he's not a jam doughnut.