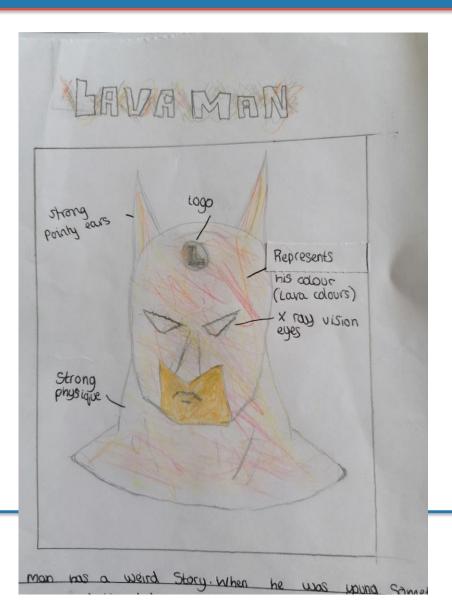

n. If one of the villains was going under cover he could gain the superhero's trust, so it would be harder for him to stop the villain because he saw him as a friend. He has three superpowers and those are: the power of flight, super strength and the ability to know exactly how to use a weapon once he picks it up. He also has a utility belt which is where he keeps: a silenced pistol, a flash bang and three throwing stars. As well as that on his back he has a sword that can light on fire at the press of a button. I have given him so many weapons to show his ability to use all different types of weapons.

Samuel Perry (8DS)









Superhero





life. Changing. learning.

# Lily Hall



life. Changing. Learning.

# Russell Levestam



### Maddison Whiten-Lake



life. Changing. learning.



### Marcus Osborne



# Freya Kelly



# Georgia Howes



#### **Jacob Daniels**

# German Transition Work Arlyia Hussey



Ing. Learning



#### Cameron Moore

#### Dortmund

Our Dortmund package is a week at Leonardo Hotel. With football being the most popular sport in Germany, this trip takes you to many football stadiums around Dortmund. Your holiday starts with a tour of Signal Iduna Park. home of Borussia Dortmund. Followed by lunch at the stadium restaurant. After that, dinner is at Die Gerstein Mahen. On Tuesday, there is a drive to Leverkusen and Monchengladbach. The next day, you will visit Nürburgring and if you book at the right time, you will be able to take part in the Nürburgring track day, if you have a sporty car. After that, you are free to do whatever you want such as