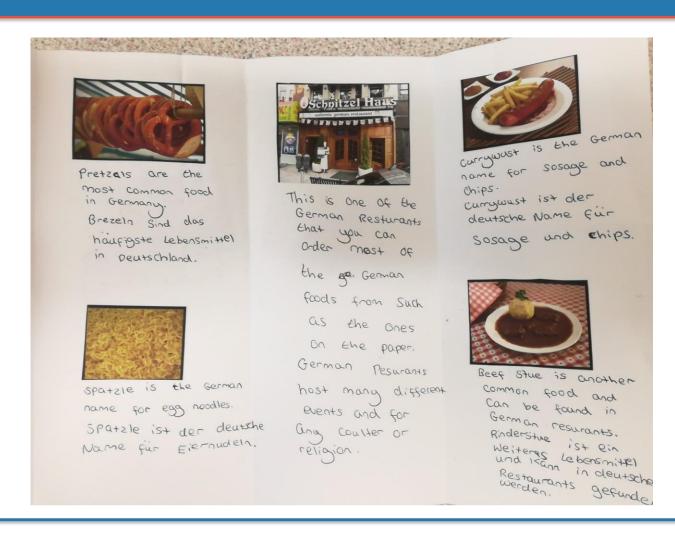

#### Food

There are lots of traditional cuisines in Germany, such as sauerkraut (raw, fermented cabbage) sauerbraten (roast beef stew) and spätzle (egg noodles). Sauerkraut is supposedly from Genghis Khan who brought it to Europe. Also, pretzels and beer are very popular. There are many markets in Germany, wherever you go so you won't get hungry whilst exploring this country. With over 1,500 types of sausages, you could be eating them for every meal. Berliners are donuts and are very popular in Germany. A Berliner is also a person from Berlin. JFK gave a speech in Berlin where he said those famous words. Although, he's not a jam doughnut.