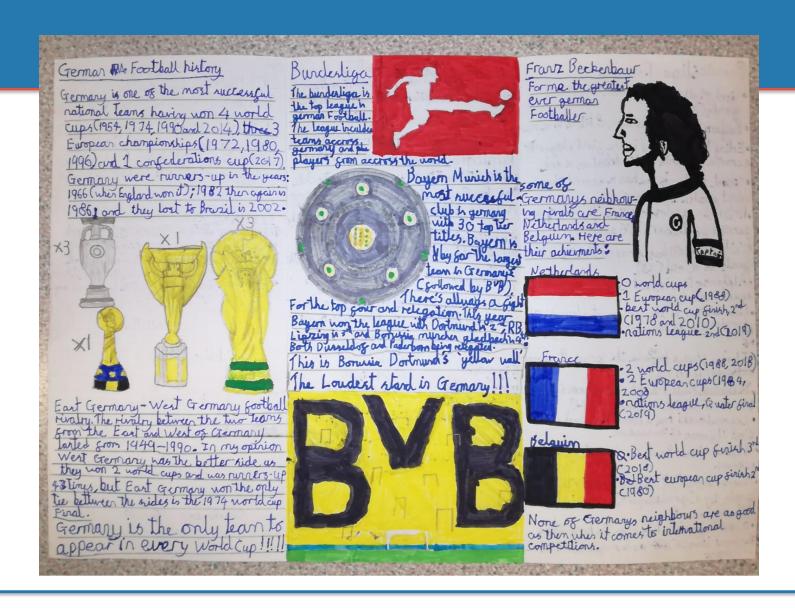

#### Fred Dale

won the world cap is times, only one have some young tolers take James behind Brazil who have won the Sando & Erting Assand Tubet mice rook Most by the German players are the same . It you like history you the Allian Avera Their lichts a 77 euros (69 pound ) for a hold 10250 people. While your in

corre from the firm Koll Scholarz. The

Germany for tenns is the Hardway