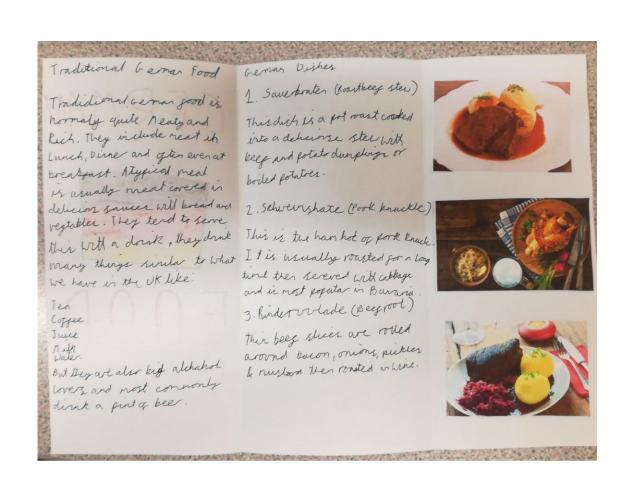

#### Food

There are lots of traditional cuisines in Germany, such as sauerkraut (raw, fermented cabbage) sauerbraten (roast beef stew) and spätzle (egg noodles). Sauerkraut is supposedly from Genghis Khan who brought it to Europe. Also, pretzels and beer are very popular. There are many markets in Germany, wherever you go so you won't get hungry whilst exploring this country. With over 1,500 types of sausages, you could be eating them for every meal. Berliners are donuts and are very popular in Germany. A Berliner is also a person from Berlin. JFK gave a speech in Berlin where he said those famous words. Although, he's not a jam doughnut.