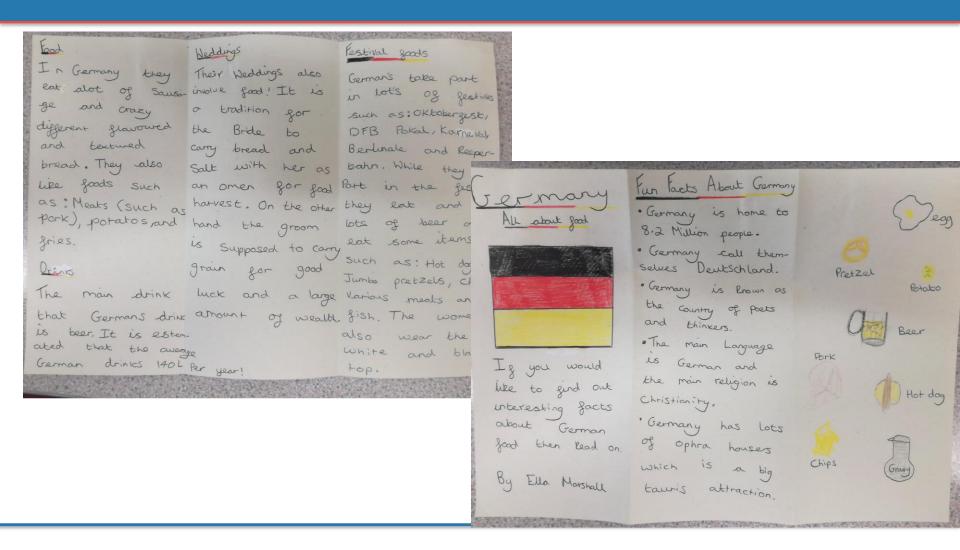

#### Food

There are lots of traditional cuisines in Germany, such as sauerkraut (raw, fermented cabbage) sauerbraten (roast beef stew) and spätzle (egg noodles). Sauerkraut is supposedly from Genghis Khan who brought it to Europe. Also, pretzels and beer are very popular. There are many markets in Germany, wherever you go so you won't get hungry whilst exploring this country. With over 1,500 types of sausages, you could be eating them for every meal. Berliners are donuts and are very popular in Germany. A Berliner is also a person from Berlin. JFK gave a speech in Berlin where he said those famous words. Although, he's not a jam doughnut.

### Ella Marshall

life. Changing. Learning.