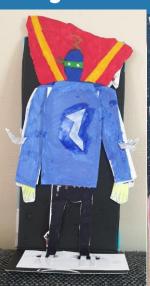

#### Rocket Fist

long periods of time

I made my superhero's costume look the way it does because I wanted it to look very colourful and bright to show that he is the hero and not the villain. Even though some heroes do have dark costumes (one example is batman), I think it gets the message across a little bit more. When I was designing him, I wanted to give him a logo because I believe every hero should have a logo. It looks like a lightning strike to represent his power. When I was making him, I thought about his personality and what he would be like and I decided he would be overly-nice to everyone who wasn't a criminal or a villain and that his trust would be really easy to gain. If one of the villains was going under cover he could gain the superhero's trust, so it would be harder for him to stop the villain because he saw him as a friend. He has three superpowers and those are: the power of flight, super strength and the ability to know exactly how to use a weapon once he picks it up. He also has a utility belt which is where he keeps: a silenced pistol, a flash bang and three throwing stars. As well as that on his back he has a sword that can light on fire at the press of a button. I have given him so many weapons to show his ability to use all different types of weapons.

Samuel Perry (8DS)

Superhero

life. Changing. learning.