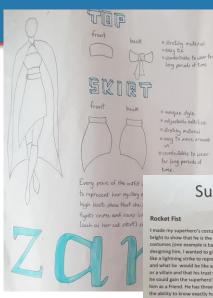

How did I make the outfit? I first began by gathering all the materials I would be using: white, stretchy fabric (an old shurt) · Stretchy grey strap thread + needle to sew togethe

#### Superhero project

action. As well as this

2 andra can rewind 2

#### Rocket Fist

long periods of time

I made my superhero's costume look the way it does because I wanted it to look very colourful and bright to show that he is the hero and not the villain. Even though some heroes do have dark costumes (one example is batman), I think it gets the message across a little bit more. When I was designing him, I wanted to give him a logo because I believe every hero should have a logo. It looks like a lightning strike to represent his power. When I was making him, I thought about his personality and what he would be like and I decided he would be overly-nice to everyone who wasn't a criminal or a villain and that his trust would be really easy to gain. If one of the villains was going under cover he could gain the superhero's trust, so it would be harder for him to stop the villain because he saw him as a friend. He has three superpowers and those are: the power of flight, super strength and the ability to know exactly how to use a weapon once he picks it up. He also has a utility belt which is where he keeps: a silenced pistol, a flash bang and three throwing stars. As well as that on his back he has a sword that can light on fire at the press of a button. I have given him so many weapons to show his ability to use all different types of weapons.