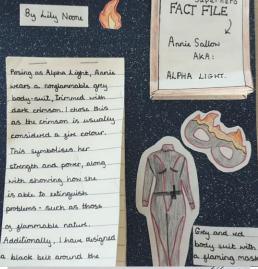

### **Year 8 Transition Projects**

Multiple precognition Saperpowers advances her in a fight due to her extreme knowledge in upcoming events. Because of this, Zandra is able to prepare for her next move. When she closes her eyes, she has the ability to see up to five minuetes ahead of time and therefore change the future, by choosing a different

#### Superhero project

action. As well as this

2 andra can rewind 2