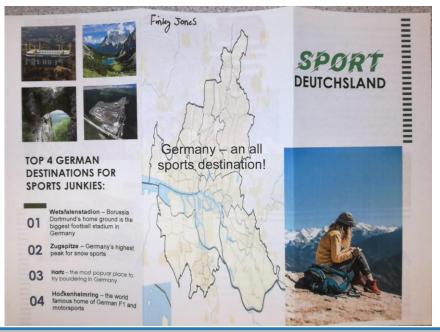

ced park and beef that has been Or Breze) is a type and usually grilled fermented by various of baked food dough and severed with sweet lactic acid bacterio in Soft and hard German mustard and a It has a long varieties and savory flece of bread or hard shelf life and a or sweet flavours roll. There are 1500 distinctive sour flavo in a unique knot-different varieties of both of which result like shape, that over German Sausages. However from the lactic that the centuries there are three basic acid formed whe has made it's way types of soursages, the bacteria former tone into history books Kochwursk (was Cooked), ferment the Sugar and European culture brahwurst (raw). (scalded) in the cabbage , rohwurst (raw). How leaves.

rife. Enanging. Learning.

# Finlay Jackson



# **Finley Jones**





life. Changing. Learning.

# **Holly Dufty**



|                                                                                                                            |                                                                               | A CONTRACTOR OF THE PARTY OF TH |
|----------------------------------------------------------------------------------------------------------------------------|-------------------------------------------------------------------------------|---------------------------------------------------------------------------------------------------------------------------------------------------------------------------------------------------------------------------------------------------------------------------------------------------------------