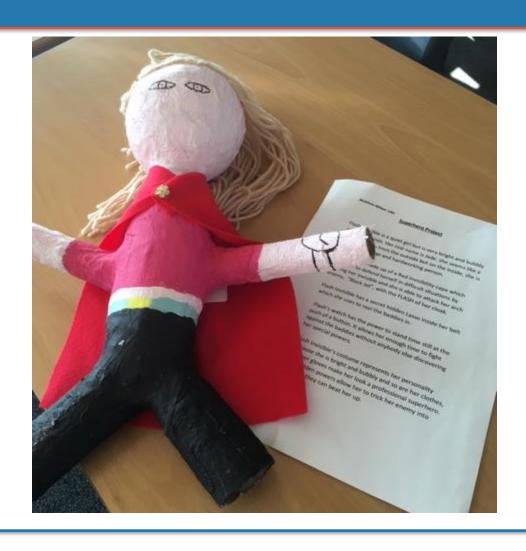

How did I make the outfit? I first began by gathering all the materials I would be using: white, stretchy fabric (an old shurt) · Stretchy grey strap thread + needle to sew togethe