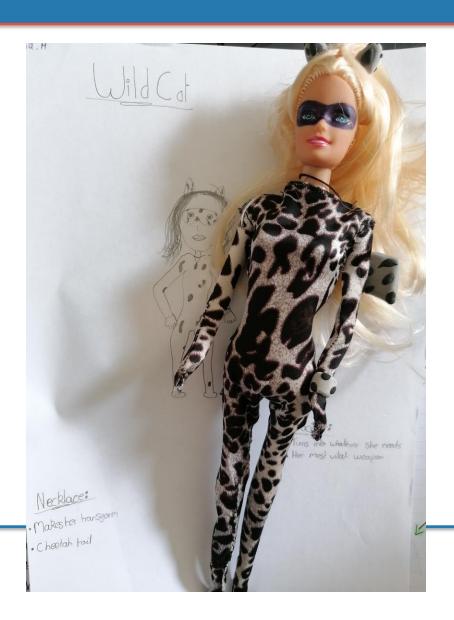

How did I make the outfit? I first began by gathering all the materials I would be using: white, stretchy fabric (an old shurt) · Stretchy grey strap thread + needle to sew togethe