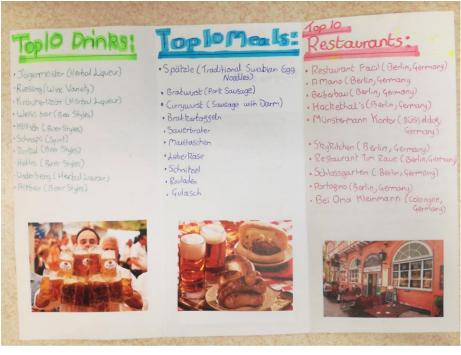

## Georgia Howes

Sparce Commodes)

Kartossessioesse ("Booms dimplings)

life. Changing. Learning.