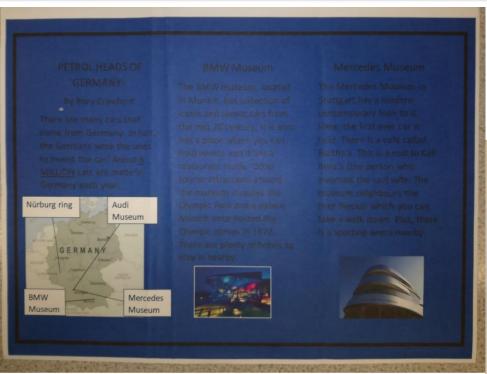

# **Rory Crawford**

life. Changing. Learning.

#### Dortmund

Our Dortmund package is a week at Leonardo Hotel. With football being the most popular sport in Germany, this trip takes you to many football stadiums around Dortmund. Your holiday starts with a tour of Signal Iduna Park. home of Borussia Dortmund. Followed by lunch at the stadium restaurant. After that, dinner is at Die Gerstein Mahen. On Tuesday, there is a drive to Leverkusen and Monchengladbach. The next day, you will visit Nürburgring and if you book at the right time, you will be able to take part in the Nürburgring track day, if you have a sporty car. After that, you are free to do whatever you want such as visit Dusseldorf. This ultimate holiday is once in a lifetime so don't miss out. More details on our website.

# Sport in Munich

Home to 28- time Bundesliga winners
Bayern Munich, the city is not stranger
to big sports teams. If you like all
to big sports teams. If you like all
sports, Munich is the place for you. With
sauccessful basketball club (also called
Bayern Munich). There is also a
professional hockey club called EHC Red
Bull München. Owned by the drinks
company Red Bull, the club won 3 title in
a row from 2015-2018. 30 sports teams
and clubs are based in Munich although,
not many are well-known.