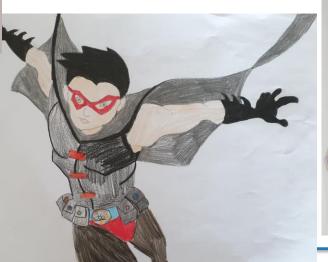

#### Rocket Fist

long periods of time

I made my superhero's costume look the way it does because I wanted it to look very colourful and bright to show that he is the hero and not the villain. Even though some heroes do have dark costumes (one example is batman), I think it gets the message across a little bit more. When I was designing him, I wanted to give him a logo because I believe every hero should have a logo. It looks like a lightning strike to represent his power. When I was making him, I thought about his personality and what he would be like and I decided he would be overly-nice to everyone who wasn't a criminal or a villain and that his trust would be really easy to gain. If one of the villains was going under cover he could gain the superhero's trust, so it would be harder for him to stop the villain because he saw him as a friend. He has three superpowers and those are: the power of flight, super strength and the ability to know exactly how to use a weapon once he picks it up. He also has a utility belt which is where he keeps: a silenced pistol, a flash bang and three throwing stars. As well as that on his back he has a sword that can light on fire at the press of a button. I have given him so many weapons to show his ability to use all different types of weapons.