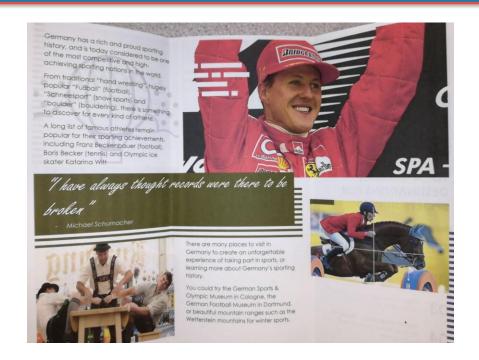

#### Fred Dale

won the world cap is times, only one have some young tolers take James behind Brazil who have won the Sando & Erting Assand Tubet mice rook Most by the German players are the same . It you like history you the Allian Avera Their lichts a 77 euros (69 pound ) for a hold 10250 people. While your in