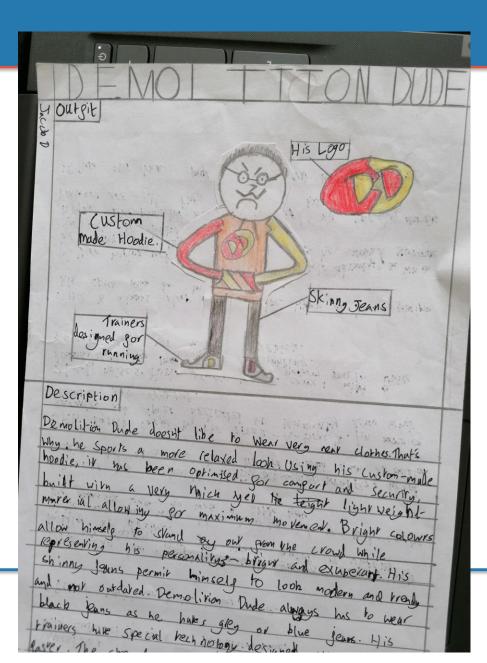

#### Rocket Fist

long periods of time

I made my superhero's costume look the way it does because I wanted it to look very colourful and bright to show that he is the hero and not the villain. Even though some heroes do have dark costumes (one example is batman), I think it gets the message across a little bit more. When I was designing him, I wanted to give him a logo because I believe every hero should have a logo. It looks like a lightning strike to represent his power. When I was making him, I thought about his personality and what he would be like and I decided he would be overly-nice to everyone who wasn't a criminal or a villain and that his trust would be really easy to gain. If one of the villains was going under cover he could gain the superhero's trust, so it would be harder for him to stop the villain because he saw him as a friend. He has three superpowers and those are: the power of flight, super strength and the ability to know exactly how to use a weapon once he picks it up. He also has a utility belt which is where he keeps: a silenced pistol, a flash bang and three throwing stars. As well as that on his back he has a sword that can light on fire at the press of a button. I have given him so many weapons to show his ability to use all different types of weapons.