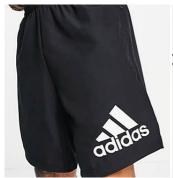

### Shorts (boys and girls)

Branding within 30cm2 All black material

Branding within 30cm2 ✓ All black material

Branding within 30cm2 All black material

#### Shorts (boys and girls)

Branding within 30cm2 X All black material ✓

Branding within 30cm2 All black material

Branding within 30cm2 X
 (the three stripes up the leg are black but greater than 30cm2)
 All black material