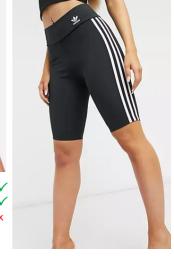

#### Shorts (boys and girls)

Branding within 30cm2 X All black material ✓

Branding within 30cm2 All black material

Branding within 30cm2 X
 (the three stripes up the leg are black but greater than 30cm2)
 All black material