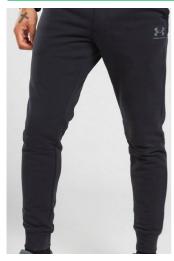

#### Tracksuit bottoms (boys and girls)

Branding within 30cm2 All black material ✓ Sports fit ✓

Branding within 30cm2
 All black material
 Sports fit

- ✓ Branding within 30cm2
- X All black material
  - ✓ Sports fit