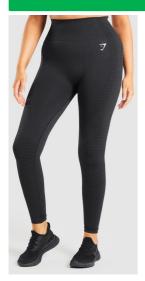

### Gym leggings (girls)

All black material Branding within 30cm2 Single area of branding

✓ All black material

- x (see through panels are not OK)
- X Branding within 30cm2

All black material Branding within 30cm2