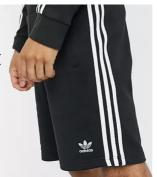

#### Shorts (boys and girls)

Branding within 30cm2 X All black material ✓

Branding within 30cm2 All black material

Branding within 30cm2 X
 (the three stripes up the leg are black but greater than 30cm2)
 All black material