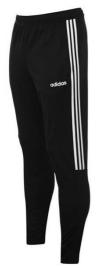

#### Tracksuit bottoms (boys and girls)

Branding within 30cm2 All black material Sports fit

- Branding within 30cm2 All black material
- Sports fit

- Branding within 30cm2
- ✓ All black material
- ✓ Sports fit

#### Tracksuit bottoms (boys and girls)

Branding within 30cm2 All black material ✓ Sports fit ✓

Branding within 30cm2
 All black material
 Sports fit

- ✓ Branding within 30cm2
- X All black material
  - ✓ Sports fit