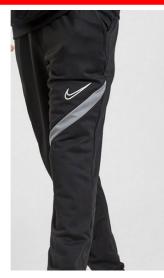

#### Tracksuit bottoms (boys and girls)

Branding within 30cm2 All black material Sports fit

- Branding within 30cm2 All black material
- Sports fit

- Branding within 30cm2
- ✓ All black material
- ✓ Sports fit

#### Tracksuit bottoms (boys and girls)

Branding within 30cm2 All black material ✓ Sports fit ✓

Branding within 30cm2
 All black material
 Sports fit

- ✓ Branding within 30cm2
- X All black material
  - ✓ Sports fit