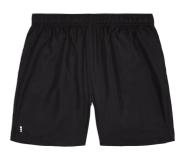

#### Shorts (girls)

All black material ✓ Branding within 30cm2✓

All black material (these 2 in 1 shorts are fine but the shorts don't have to be 2 in 1)
Branding within 30cm2 ✓

All black material Branding within 30cm2