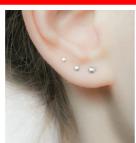

#### **JEWELLERY**

There are restrictions on jewellery.

Students are only allowed:

- one discreet necklace or bracelet
- one small signet ring
- one plain stud or small sleeper in the lower part of each i.e. the ear lobe.

#### Acceptable

One item✓ Small ring ✓

One item√ Discreet ✓

One item✓ Plain stud ✓ Ear lobe ✓