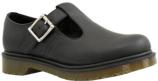

Jeans are not allowed. Leggings are not allowed. Very tight trousers, especially stretchy ones, are not allowed.

Black leather or faux leather shoes. Plain all—black shoes made by sports brands are OK. Canvas shoes/pumps and are not allowed. Ankle (or higher) boots are not allowed. High heeled shoes are not allowed.

#### School shoes

All black (Faux) leather

All black (Faux) leather

All black (Faux) leather

All black (Faux) leather

All black (Faux) leather

All black (Faux) leather