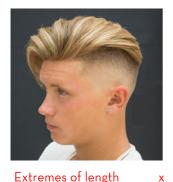

#### HAIRSTYLES

Hairstyles should be appropriate for studying in school, without extremes of style, cut or colour.

We are mindful of changes in fashion but a "Number 1" haircut or shorter is not acceptable.

Long hair in boys or girls needs to be tied or clipped back so that teachers can see students' faces.

Х

Number 1

Lines shaved in head x

Unnatural colour Contrasting colours

Extremes of length

Extremes of length