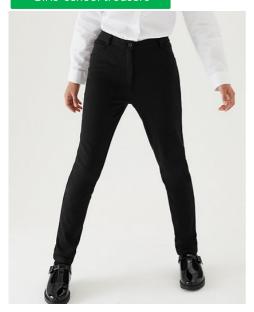

## Girls' school trousers

Black School type (those to the left are from M&S and are described as 'skinny leg' but the fabric is not stretchy