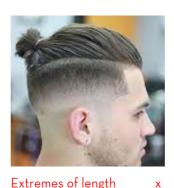

#### HAIRSTYLES

Hairstyles should be appropriate for studying in school, without extremes of style, cut or colour.

We are mindful of changes in fashion but a "Number 1" haircut or shorter is not acceptable.

Styles where lines or shapes are cut into the hair, or where parts of the head are shaved are not acceptable.

Hair which has been dyed or streaked with unnatural colours (where there are two or more distinct colours that form an obvious contrast) is not permitted.

Long hair in boys or girls needs to be tied or clipped back so that teachers can see students' faces.

Х

Number 1

Lines shaved in head x

Unnatural colour Contrasting colours

Extremes of length

Extremes of length