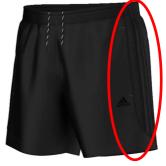

#### Shorts (boys and girls)

Branding within 30cm2 X All black material ✓

Branding within 30cm2 All black material

Branding within 30cm2 X
 (the three stripes up the leg are black but greater than 30cm2)
 All black material