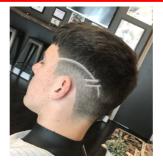

Styles where lines or shapes are cut into the hair, or where parts of the head are shaved are not acceptable.

Hair which has been dyed or streaked with unnatural colours (where there are two or more distinct colours that form an obvious contrast) is not permitted.

Long hair in boys or girls needs to be tied or clipped back so that teachers can see students' faces.

Х

Number 1

Lines shaved in head x

Unnatural colour Contrasting colours

Extremes of length

Extremes of length