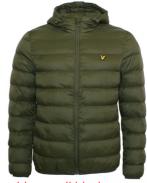

#### **OUTDOOR CLOTHING**

Anything made from sweatshirt material (regardless of whether or not it has a zip) and tracksuit style tops may not be used as a substitute for a coat and will be confiscated if used in school (including in between school buildings).

For **new Year 8s** in September 2021 **outdoor coats** (if worn) must be ALL navy blue or ALL black. Visible branding is acceptable as long as it is discreet.

Hats should not be worn in school buildings. Scarves (if worn) must be plain and either black or navy blue. Football or fashion scarves are not allowed.

#### Acceptable (for new Year 8)

All navy blue or all black ✓ Not sweatshirt material / tracksuit ✓

All navy blue or all black

Not sweatshirt material / tracksuit ✓

#### Unacceptable (for new Year 8)

All navy blue or all black x Not sweatshirt material / tracksuit ✓

All navy blue or all black x Not sweatshirt material / tracksuit ✓

## Unacceptable for all year groups

Not sweatshirt material / tracksuit x

Not sweatshirt material / tracksuit x

Not sweatshirt material / tracksuit x

Not sweatshirt material / tracksuit x