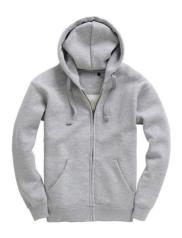

Black school blazer with school badge and pocket trims embroidered in house colour

Optional: Black V-neck jumper with school badge embroidered (not pictured)

No other jumpers, hoodies or cardigans are allowed.

Jeans are not allowed. Very tight trousers and jogging bottoms are not allowed.

Black leather or faux leather shoes. Plain all—black shoes made by sports brands are OK. Canvas shoes/pumps and are not allowed. Ankle (or higher) boots are not allowed. High heeled shoes are not allowed. Optional Black V-neck jumper with school badge embroidered (not pictured).

No other jumpers, hoodies or cardigans are allowed.

Navy blue, dark grey or black socks.