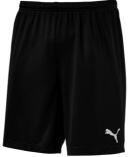

#### Shorts (boys and girls)

Branding within 30cm2 X All black material ✓

Branding within 30cm2 All black material

Branding within 30cm2 X
 (the three stripes up the leg are black but greater than 30cm2)
 All black material