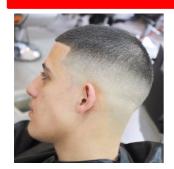

#### HAIRSTYLES

Hairstyles should be appropriate for studying in school, without extremes of style, cut or colour.

We are mindful of changes in fashion but a "Number 1" haircut or shorter is not acceptable.

Styles where lines or shapes are cut into the hair, or where parts of the head are shaved are not acceptable.

Hair which has been dyed or streaked with unnatural colours (where there are two or more distinct colours that form an obvious contrast) is not permitted.

Long hair in boys or girls needs to be tied or clipped back so that teachers can see students' faces.

Х

Number 1

Lines shaved in head x

Unnatural colour Contrasting colours

Extremes of length

Extremes of length