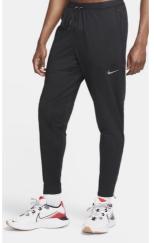

#### Tracksuit bottoms (boys and girls)

Branding within 30cm2 All black material Sports fit

- Branding within 30cm2 All black material
- Sports fit

- Branding within 30cm2
- ✓ All black material
- ✓ Sports fit