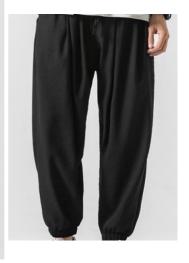

Plain black shorts (not pictured). For more detail see the boys' page.

GIRLS' PE UNIFORM

Plain black tapered tracksuit bottoms (not pictured). For more detail see the boys' page.

Any one (or more) of these items are acceptable