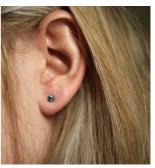

#### **JEWELLERY**

There are restrictions on jewellery.

Students are only allowed:

- one discreet necklace or bracelet
- one small signet ring
- one plain stud or small sleeper in the lower part of each i.e. the ear lobe.

#### Acceptable

One item✓ Small ring ✓

One item√ Discreet ✓

One item✓ Plain stud ✓ Ear lobe ✓