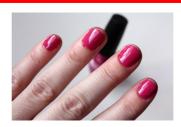

#### MAKE UP

Discreet make up is permitted.

Light foundation and a small amount of mascara are allowed. Make up should not exaggerate features e.g. eyebrows and excessive/obvious contouring.

Nail varnish, nail extensions, false nails and false eyelashes are not allowed.

### Unacceptable

Fake eyelashes x

Nail varnish (other than clear)

Fake eyelashes x Exaggerate features x

False nails / nail extensions x

Obvious / over the top fake tan x