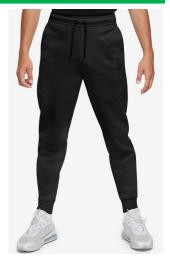

#### Tracksuit bottoms (boys and girls)

Branding within 30cm2 All black material Sports fit

- Branding within 30cm2 All black material
- Sports fit

- Branding within 30cm2
- ✓ All black material
- ✓ Sports fit