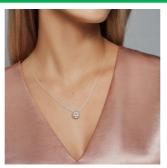

#### **JEWELLERY**

There are restrictions on jewellery.

Students are only allowed:

- one discreet necklace or bracelet
- one small signet ring
- one plain stud or small sleeper in the lower part of each i.e. the ear lobe.

#### Acceptable

One item✓ Small ring ✓

One item√ Discreet ✓

One item✓ Plain stud ✓ Ear lobe ✓