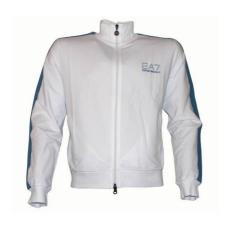

## EXAMPLES OF ACCEPTABLE PE ITEMS FROM HIGH STREET RETAILERS

#### Tracksuit bottoms (boys and girls)

Branding within 30cm2 All black material Sports fit

- Branding within 30cm2 All black material
- Sports fit

- Branding within 30cm2
- ✓ All black material
- ✓ Sports fit