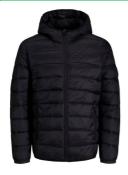

For **new Year 8s** in September 2021 **outdoor coats** (if worn) must be ALL navy blue or ALL black. Visible branding is acceptable as long as it is discreet.

Hats should not be worn in school buildings. Scarves (if worn) must be plain and either black or navy blue. Football or fashion scarves are not allowed.

#### Acceptable (for new Year 8)

All navy blue or all black ✓ Not sweatshirt material / tracksuit ✓

All navy blue or all black

Not sweatshirt material / tracksuit ✓

#### Unacceptable (for new Year 8)

All navy blue or all black x Not sweatshirt material / tracksuit ✓

All navy blue or all black x Not sweatshirt material / tracksuit ✓