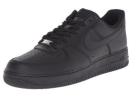

Jeans are not allowed. Leggings are not allowed. Very tight trousers, especially stretchy ones, are not allowed.

Black leather or faux leather shoes. Plain all—black shoes made by sports brands are OK. Canvas shoes/pumps and are not allowed. Ankle (or higher) boots are not allowed. High heeled shoes are not allowed.

Jeans are not allowed. Very tight trousers and jogging bottoms are not allowed.

Black leather or faux leather shoes. Plain all—black shoes made by sports brands are OK. Canvas shoes/pumps and are not allowed. Ankle (or higher) boots are not allowed. High heeled shoes are not allowed. Optional Black V-neck jumper with school badge embroidered (not pictured).

#### School shoes

All black (Faux) leather

All black (Faux) leather

All black (Faux) leather

All black (Faux) leather

All black (Faux) leather

All black (Faux) leather