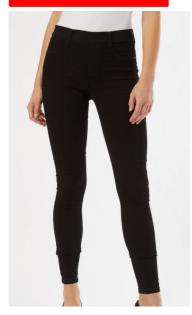

## Girls' school trousers

Black School type (those to the left are from M&S and are described as 'skinny leg' but the fabric is not stretchy

#### Girls' school trousers

Black School type (too tight / stretchy material)

Х