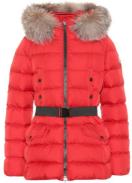

For **new Year 8s** in September 2021 **outdoor coats** (if worn) must be ALL navy blue or ALL black. Visible branding is acceptable as long as it is discreet.

Hats should not be worn in school buildings. Scarves (if worn) must be plain and either black or navy blue. Football or fashion scarves are not allowed.

#### Acceptable (for new Year 8)

All navy blue or all black ✓ Not sweatshirt material / tracksuit ✓

All navy blue or all black

Not sweatshirt material / tracksuit ✓

#### Unacceptable (for new Year 8)

All navy blue or all black x Not sweatshirt material / tracksuit ✓

All navy blue or all black x Not sweatshirt material / tracksuit ✓

## Unacceptable for all year groups

Not sweatshirt material / tracksuit x

Not sweatshirt material / tracksuit x

Not sweatshirt material / tracksuit x

Not sweatshirt material / tracksuit x