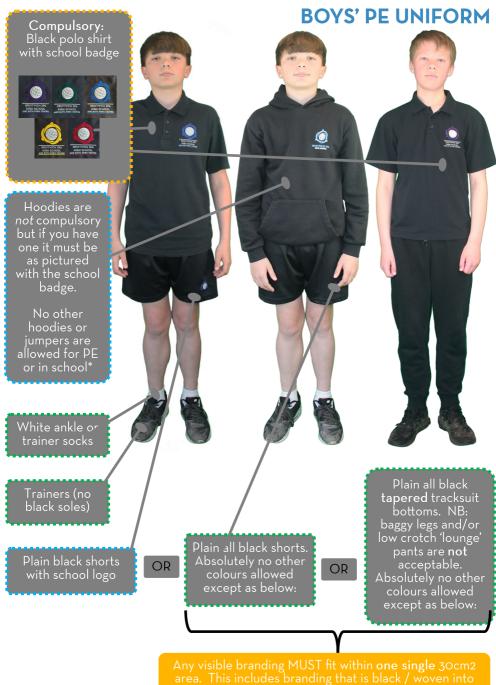

### KEY:

Available from ACE Essentials, School Togs and other high street retailers

Available from ACE Essentials or School Togs

Available from ACE Essentials ONLY Compulsory: Black polo shirt with school badge embroidered in house colour

Hoodies are *not* compulsory but if you have one it must be as pictured with the school badge.

No other hoodies or jumpers are allowed for PE or in school\*

White ankle or trainer

Trainers (no black soles)

Gym leggings with house colour flash at bottom of leg

Black and red skort

Plain all black full length gym sports leggings.
NB: Thin fashion leggings are not acceptable. Absolutely no other colours allowed except as below:

Plain black shorts (not pictured). For more detail see the boys' page.

GIRLS' PE UNIFORM

Plain black tapered tracksuit bottoms (not pictured). For more detail see the boys' page.

Any one (or more) of these items are acceptable

\* trip / club hoodies not allowed to be worn as school uniform Any visible branding MUST fit within **one single** 30cm2 area. This includes branding that is black / woven into the fabric. The area can be any permutation e.g. 3cm x 10cm or 6cm x 5cm etc. See following page for more info