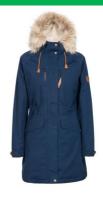

For **new Year 8s** in September 2021 **outdoor coats** (if worn) must be ALL navy blue or ALL black. Visible branding is acceptable as long as it is discreet.

Hats should not be worn in school buildings. Scarves (if worn) must be plain and either black or navy blue. Football or fashion scarves are not allowed.

#### Acceptable (for new Year 8)

All navy blue or all black ✓ Not sweatshirt material / tracksuit ✓

All navy blue or all black

Not sweatshirt material / tracksuit ✓

#### Unacceptable (for new Year 8)

All navy blue or all black x Not sweatshirt material / tracksuit ✓

All navy blue or all black x Not sweatshirt material / tracksuit ✓

## Unacceptable for all year groups

Not sweatshirt material / tracksuit x

Not sweatshirt material / tracksuit x

Not sweatshirt material / tracksuit x

Not sweatshirt material / tracksuit x