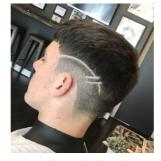

#### HAIRSTYLES

Hairstyles should be appropriate for studying in school, without extremes of style, cut or colour.

We are mindful of changes in fashion but a "Number 1" haircut or shorter is not acceptable.

Styles where lines or shapes are cut into the hair, or where parts of the head are shaved are not acceptable.

Hair which has been dyed or streaked with unnatural colours (where there are two or more distinct colours that form an obvious contrast) is not permitted.

Long hair in boys or girls needs to be tied or clipped back so that teachers can see students' faces.

Х

Number 1

Lines shaved in head x

Unnatural colour Contrasting colours

Extremes of length

Extremes of length