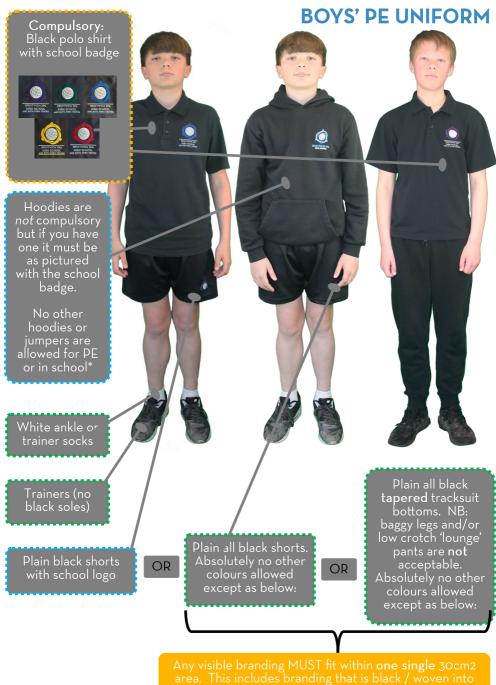

### KEY:

Available from ACE Essentials, School Togs and other high street retailers

Available from ACE Essentials or School Togs

Available from ACE Essentials ONLY Compulsory: Black polo shirt with school badge embroidered in house colour

Hoodies are *not* compulsory but if you have one it must be as pictured with the school badge.

No other hoodies or jumpers are allowed for PE or in school\*

White ankle or trainer

Trainers (no black soles)

Gym leggings with house colour flash at bottom of leg

Black and red skort

Plain all black full length gym sports leggings.
NB: Thin fashion leggings are not acceptable. Absolutely no other colours allowed except as below:

Plain black shorts (not pictured). For more detail see the boys' page.

GIRLS' PE UNIFORM

Plain black tapered tracksuit bottoms (not pictured). For more detail see the boys' page.

Any one (or more) of these items are acceptable

\* trip / club hoodies not allowed to be worn as school uniform Any visible branding MUST fit within **one single** 30cm2 area. This includes branding that is black / woven into the fabric. The area can be any permutation e.g. 3cm x 10cm or 6cm x 5cm etc. See following page for more info Boys' Uniform