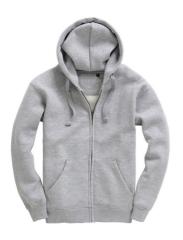

Optional: Black V-neck jumper with school badge embroidered (not pictured)

No other jumpers, hoodies or cardigans are allowed.

Navy blue, dark grey or black below the knee socks OR un-patterned black or natural tights.

Hoodies are *not* compulsory but if you have one it must be as pictured with the school badge.

No other hoodies or jumpers are allowed for PE or in school\*

White ankle or trainer

Trainers (no black soles)

No other jumpers, hoodies or cardigans are allowed.

Black leather or faux leather shoes. Plain all—black shoes made by sports brands are OK. Canvas shoes/pumps and are not allowed. Ankle (or higher) boots are not allowed. High heeled shoes are not allowed.