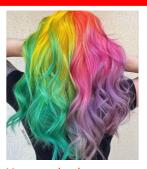

#### HAIRSTYLES

Hairstyles should be appropriate for studying in school, without extremes of style, cut or colour.

We are mindful of changes in fashion but a "Number 1" haircut or shorter is not acceptable.

Styles where lines or shapes are cut into the hair, or where parts of the head are shaved are not acceptable.

Hair which has been dyed or streaked with unnatural colours (where there are two or more distinct colours that form an obvious contrast) is not permitted.

Long hair in boys or girls needs to be tied or clipped back so that teachers can see students' faces.

Х

Number 1

Lines shaved in head x

Unnatural colour Contrasting colours

Extremes of length

Extremes of length