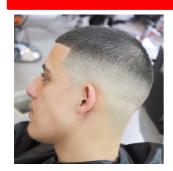

#### HAIRSTYLES

Hairstyles should be appropriate for studying in school, without extremes of style, cut or colour.

We are mindful of changes in fashion but a "Number 1" haircut or shorter is not acceptable.

Styles where lines or shapes are cut into the hair, or where parts of the head are shaved are not acceptable.

Hair which has been dyed or streaked with unnatural colours (where there are two or more distinct colours that form an obvious contrast) is not permitted.

Long hair in boys or girls needs to be tied or clipped back so that teachers can see students' faces.

Х

Number 1

Lines shaved in head x

Unnatural colour Contrasting colours

Extremes of length

Extremes of length