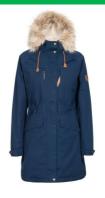

#### **OUTDOOR CLOTHING**

Anything made from sweatshirt material (regardless of whether or not it has a zip) and tracksuit style tops may not be used as a substitute for a coat and will be confiscated if used in school (including in between school buildings).

Hats should not be worn in school buildings. Scarves (if worn) must be plain and either black or navy blue. Football or fashion scarves are not allowed.

#### Acceptable

Coat ✓ Not sweatshirt material / tracksuit ✓

Coat
Not sweatshirt material / tracksuit ✓

Coat

Not sweatshirt material / tracksuit ✓

Coat Not sweatshirt material / tracksuit ✓

## Unacceptable

Not sweatshirt material / tracksuit x

Not sweatshirt material / tracksuit x

Not sweatshirt material / tracksuit x

Not sweatshirt material / tracksuit x