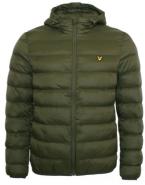

#### **OUTDOOR CLOTHING**

Anything made from sweatshirt material (regardless of whether or not it has a zip) and tracksuit style tops may not be used as a substitute for a coat and will be confiscated if used in school (including in between school buildings).

Hats should not be worn in school buildings. Scarves (if worn) must be plain and either black or navy blue. Football or fashion scarves are not allowed.

#### Acceptable

Coat ✓ Not sweatshirt material / tracksuit ✓

Coat
Not sweatshirt material / tracksuit ✓

Coat

Not sweatshirt material / tracksuit ✓

Coat Not sweatshirt material / tracksuit ✓

## Unacceptable

Not sweatshirt material / tracksuit x

Not sweatshirt material / tracksuit x

Not sweatshirt material / tracksuit x

Not sweatshirt material / tracksuit x