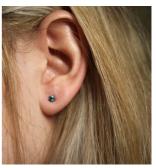

#### **JEWELLERY**

There are restrictions on jewellery.

Students are only allowed:

- one discreet necklace or bracelet
- one small signet ring
- one plain stud or small sleeper in the lower part of each i.e. the ear lobe.

#### Acceptable

One item✓ Small ring ✓

One item√ Discreet ✓

One item✓ Plain stud ✓ Ear lobe ✓