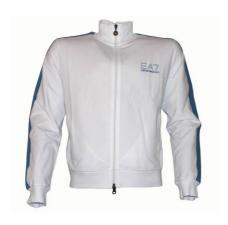

#### Acceptable

Coat ✓ Not sweatshirt material / tracksuit ✓

Coat
Not sweatshirt material / tracksuit ✓

Coat

Not sweatshirt material / tracksuit ✓

Coat Not sweatshirt material / tracksuit ✓

#### **OUTDOOR CLOTHING**

Anything made from sweatshirt material (regardless of whether or not it has a zip) and tracksuit style tops may not be used as a substitute for a coat and will be confiscated if used in school (including in between school buildings).

Hats should not be worn in school buildings. Scarves (if worn) must be plain and either black or navy blue. Football or fashion scarves are not allowed.