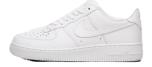

# School shoes

All black (Faux) leather

All black (Faux) leather (shoes with a heel are NOT allowed)

All black (Faux) leather (canvas shoes are NOT

All black (Faux) leather

All black (Faux) leather Shoe (high tops / boots are NOT allowed)