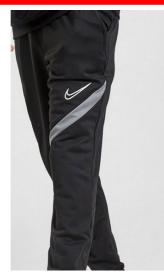

#### Tracksuit bottoms (boys and girls)

Branding within 30cm2 All black material ✓ Sports fit ✓

Branding within 30cm2
 All black material
 Sports fit

- ✓ Branding within 30cm2
- X All black material
  - ✓ Sports fit

#### X