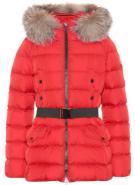

#### **OUTDOOR CLOTHING**

Anything made from sweatshirt material (regardless of whether or not it has a zip) and tracksuit style tops may not be used as a substitute for a coat and will be confiscated if used in school (including in between school buildings).

Hats should not be worn in school buildings. Scarves (if worn) must be plain and either black or navy blue. Football or fashion scarves are not allowed.

#### Acceptable

Coat ✓ Not sweatshirt material / tracksuit ✓

Coat
Not sweatshirt material / tracksuit ✓

Coat

Not sweatshirt material / tracksuit ✓

Coat Not sweatshirt material / tracksuit ✓

## Unacceptable

Not sweatshirt material / tracksuit x

Not sweatshirt material / tracksuit x

Not sweatshirt material / tracksuit x

Not sweatshirt material / tracksuit x