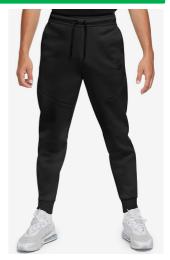

#### Tracksuit bottoms (boys and girls)

Branding within 30cm2 All black material Sports fit

- Branding within 30cm2 All black material
- Sports fit

- Branding within 30cm2
- ✓ All black material
- ✓ Sports fit

#### Tracksuit bottoms (boys and girls)

Branding within 30cm2 All black material ✓ Sports fit ✓

Branding within 30cm2
 All black material
 Sports fit

- ✓ Branding within 30cm2
- X All black material
  - ✓ Sports fit