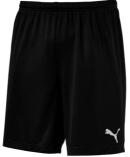

### Shorts (boys and girls)

Branding within 30cm2 All black material

Branding within 30cm2 ✓ All black material

Branding within 30cm2 All black material

#### Shorts (boys and girls)

Branding within 30cm2 X All black material ✓

Branding within 30cm2 All black material

Branding within 30cm2 X
 (the three stripes up the leg are black but greater than 30cm2)
 All black material