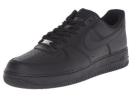

Jeans are not allowed. Leggings are not allowed. Very tight trousers, especially stretchy ones, are not allowed.

Black leather or faux leather shoes. Plain all black shoes made by sports brands are OK.

No other jumpers, hoodies or cardigans are allowed.

Black leather or faux leather shoes. Plain all—black shoes made by sports brands are OK. Canvas shoes/pumps and are not allowed. Ankle (or higher) boots are not allowed. High heeled shoes are not allowed.

#### School shoes

All black (Faux) leather

All black (Faux) leather

All black (Faux) leather

All black (Faux) leather

All black (Faux) leather

All black (Faux) leather