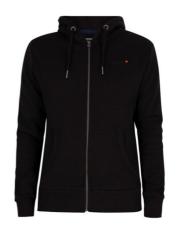

## Unacceptable

Not sweatshirt material / tracksuit x

Not sweatshirt material / tracksuit x

Not sweatshirt material / tracksuit x

Not sweatshirt material / tracksuit x

#### **OUTDOOR CLOTHING**

Anything made from sweatshirt material (regardless of whether or not it has a zip) and tracksuit style tops may not be used as a substitute for a coat and will be confiscated if used in school (including in between school buildings).

Hats should not be worn in school buildings. Scarves (if worn) must be plain and either black or navy blue. Football or fashion scarves are not allowed.