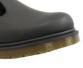

Ankle (or higher) boots are not allowed. High heeled shoes are not allowed.

Black school blazer with school badge and pocket trims embroidered in house colours. Order online from School Colours Direct.

No other jumpers, hoodies or cardigans are allowed.

Black leather or faux leather shoes. Plain all—black shoes made by sports brands are OK. Canvas shoes/pumps and are not allowed. Ankle (or higher) boots are not allowed. High heeled shoes are not allowed.

# School shoes

All black (Faux) leather

All black (Faux) leather (shoes with a heel are NOT allowed)

All black (Faux) leather (canvas shoes are NOT

All black (Faux) leather

All black (Faux) leather Shoe (high tops / boots are NOT allowed)