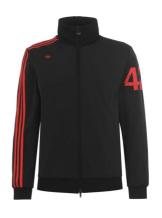

## Unacceptable

Not sweatshirt material / tracksuit x

Not sweatshirt material / tracksuit x

Not sweatshirt material / tracksuit x

Not sweatshirt material / tracksuit x

#### **OUTDOOR CLOTHING**

Anything made from sweatshirt material (regardless of whether or not it has a zip) and tracksuit style tops may not be used as a substitute for a coat and will be confiscated if used in school (including in between school buildings).

Hats should not be worn in school buildings. Scarves (if worn) must be plain and either black or navy blue. Football or fashion scarves are not allowed.