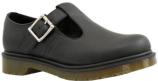

# **GIRLS' UNIFORM**

Sky blue blouse with open neck revere collar (with which no tie is necessary).

Black pleated skirt, which must be no shorter than just above the knee.

OR

Black <u>conventional</u> <u>school type</u> trousers (not pictured)

Jeans are not allowed. Leggings are not allowed. Very tight trousers, especially stretchy ones, are not allowed.

Black leather or faux leather shoes. Plain all black shoes made by sports brands are OK.

Ankle (or higher) boots are not allowed. High heeled shoes are not allowed.

Black school blazer with school badge and pocket trims embroidered in house colours. Order online from School Colours Direct.