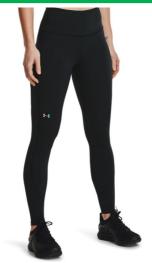

### Gym leggings (girls)

All black material Branding within 30cm2 Single area of branding

✓ All black material

- x (see through panels are not OK)
- X Branding within 30cm2

All black material Branding within 30cm2