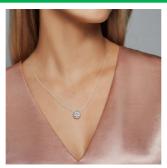

#### **JEWELLERY**

There are restrictions on jewellery.

Students are only allowed:

- one discreet necklace or bracelet
- one small signet ring
- one plain stud or small sleeper in the lower part of each i.e. the ear lobe.

#### Acceptable

One item✓ Small ring ✓

One item√ Discreet ✓

One item✓ Plain stud ✓ Ear lobe ✓