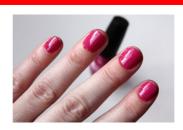

#### MAKE UP

Discreet make up is permitted.

Light foundation and a small amount of mascara are allowed. Make up should not exaggerate features e.g. eyebrows and excessive/obvious contouring.

Nail varnish, nail extensions, false nails and false eyelashes are not allowed.

#### Unacceptable

Fake eyelashes x

Nail varnish (other than clear)

Fake eyelashes x Exaggerate features x

False nails / nail extensions x

Obvious / over the top fake tan x