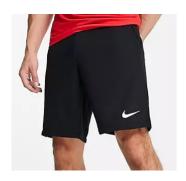

### Shorts (boys and girls)

Branding within 30cm2 All black material

Branding within 30cm2 ✓ All black material

Branding within 30cm2 All black material

#### Shorts (boys and girls)

Branding within 30cm2 X All black material ✓

Branding within 30cm2 All black material

Branding within 30cm2 X
 (the three stripes up the leg are black but greater than 30cm2)
 All black material